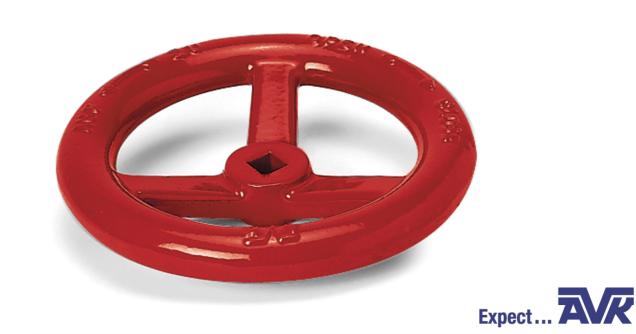

## AVK HANDWHEEL FOR FIRE PROTECTION VALVES

Fitting all standard gate valves, #14-27

08/A-011

For manual operation of AVK gate valves. AVK recommends usage of our handwheels. AVK handwheels are of grey cast iron GJL-250 (GG-25) with fusion bonded epoxy coating in compliance with DIN 3476 part 1 and EN 14901.

#### Product description:

Handwheel assembled with bolt and washer

Features:

Handwheel for gate valves with red epoxy

# AVK HANDWHEEL FOR FIRE PROTECTION VALVES

Fitting all standard gate valves, #14-27