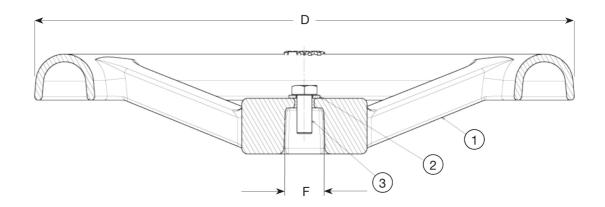

### **Component list:**

| 1.                                                                                                  | Handwheel | Cast iron GJL-250 (GG-25) | 3. | Bolt | Stainless steel A2 |  |  |  |  |
|-----------------------------------------------------------------------------------------------------|-----------|---------------------------|----|------|--------------------|--|--|--|--|
| 2.                                                                                                  | Washer    | Stainless steel A2        |    |      |                    |  |  |  |  |
| Components may be substituted with equivalent or higher class materials without prior notification. |           |                           |    |      |                    |  |  |  |  |

### Reference nos. and dimensions:

| AVK ref. no.  | DN/DN     | D   | F  | Theoretical |
|---------------|-----------|-----|----|-------------|
|               |           | mm  | mm | weight/kg   |
| 08-050-01-200 | 40 - 50   | 180 | 14 | 1.5         |
| 08-080-02-200 | 65 - 80   | 225 | 17 | 2.0         |
| 08-100-01-200 | 100 - 100 | 280 | 19 | 3.5         |
| 08-150-02-200 | 125 - 150 | 320 | 19 | 4.5         |
| 08-200-01-200 | 200 - 200 | 320 | 24 | 6.0         |
| 08-250-02-200 | 250 - 300 | 500 | 27 | 11          |