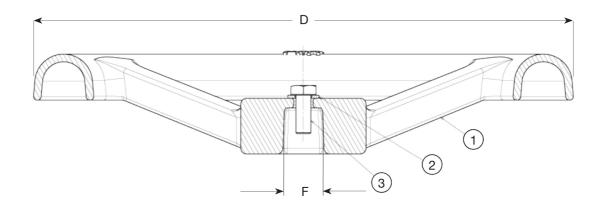

## **Component list:**

| 1. | Handwheel | Cast iron GJL-250 (GG-25) | 3. | Bolt | Stainless steel A2 |
|----|-----------|---------------------------|----|------|--------------------|
| 2. | Washer    | Stainless steel A2        |    |      |                    |

## Reference nos. and dimensions:

| AVK ref. no.  | DN/DN     | D   | F  | Theoretical |  |
|---------------|-----------|-----|----|-------------|--|
|               |           | mm  | mm | weight/kg   |  |
| 08-050-01-370 | 40 - 50   | 180 | 14 | 1.5         |  |
| 08-080-02-370 | 65 - 80   | 225 | 17 | 2.0         |  |
| 08-100-01-370 | 100 - 100 | 280 | 19 | 3.5         |  |
| 08-150-02-370 | 125 - 150 | 320 | 19 | 4.5         |  |
| 08-200-01-370 | 200 - 200 | 360 | 24 | 6.0         |  |
| 08-250-02-370 | 250 - 300 | 500 | 27 | 11          |  |
| 08-400-01-370 | 350 - 500 | 640 | 32 | 17          |  |
|               |           |     |    |             |  |