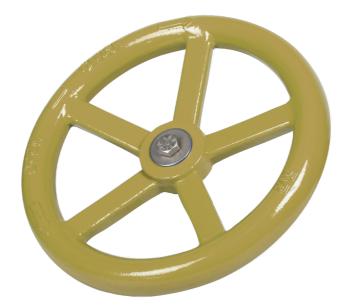

## For gas. Fitting all standard gate valves, DN40-500

For manual operation of AVK gate valves AVK recommends usage of our handwheels. AVK handwheels are of grey cast iron GJL-250 (GG-25) with fusion bonded epoxy coating in compliance with DIN 3476 part 1 and EN 14901.

#### Product description:

Handwheel assembled with bolt and washer

Features:

• Handwheel for gate valves with yellow epoxy, RAL1023

The designs, materials and specifications shown are subject to change without notice. This is due to the continuous development of our product programme.